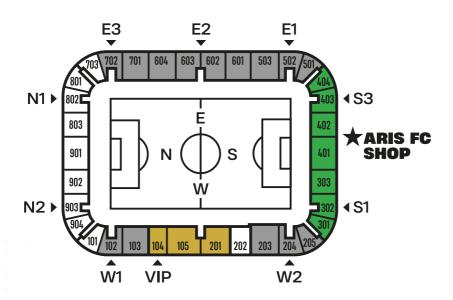

# **SEASON TICKETS PRICING**

Sections **104, 105, 201** 

**€540 €300 €100** adult student kid **€485\* €270\* €90\*** adult student kid

Sections 102, 103, 203-205, 501-503, 601-604, 701, 702

e240 e140 e40 adult student kid e215\* e125\* e35\* adult student kid

Sections **301-303**, **401-404** 

**€110 €80 €30** adult student kid **€100\* €70\* €25\*** adult student kid

\*Only for season 2025–26 will be given a renewal discount 10% for existing regular, student and children's tickets due the activation of Fan ID card all tickets must be named, corporate cards are prohibited. Fans should read and accept the terms and conditions about tickets.