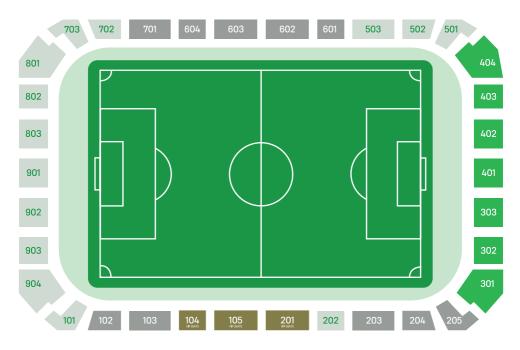

# **PRICING**

| CATEGORY    | SECTIONS                               | STATUS  | ADULT  | STUDENT | KID   |
|-------------|----------------------------------------|---------|--------|---------|-------|
| GOLD STAR   | 104, 105, 201                          | NEW     | € 600  | € 600   | € 100 |
|             |                                        | RENEWAL | € 540* | € 540*  | € 90* |
| CATEGORY    | SECTIONS                               | STATUS  | ADULT  | STUDENT | KID   |
| SILVER WEST | 103, 203, 204,<br>205                  | NEW     | € 300  | € 300   | € 20  |
|             |                                        | RENEWAL | € 270* | € 270*  | € 20  |
| SILVER EAST | 701, 604, 603,<br>602, 601             | NEW     | € 270  | € 270   | € 20  |
| CATEGORY    | SECTIONS                               | STATUS  | ADULT  | STUDENT | KID   |
| GREEN STAR  | 401, 402, 403<br>302, 303,<br>301, 404 | NEW     | € 100  | € 80    | € 20  |
|             |                                        | RENEWAL | € 90*  | € 70*   | € 20  |